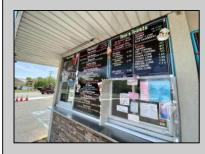

## COMMENTS

Exceptional Turn Key Business Opportunity in a high visibility commercial setting!!! The one and only Toni\'s Treats business and building are for sale. Not only is the building located in a heavily trafficked location that is busy all week long, but the business opportunities increase with the addition of shore traffic in the summer months all while this unique shop sits within walking distance of a Super Wawa, Dunkin\', Family Dollar, CVS, Restaurant, Diner, and other local retailers that keeps this business busy year round with locals and passerby traffic. Toni\'s Treats has been an established, locally owned business for many years, serving specialty ice cream, water ice, food to order, and more. Customers can also stop in and purchase a custom-made ice cream cake, and sweet treats pre-made for a quick bite. The building is set up for inside or outside dining and the parking lot allows for ample parking. This business was not set up with a short-term goal in mind with the high-end commercial kitchen appliances, double walk-in cooler, security system, and many other touches to keep this business running for years to come. In addition to the building, building supplies, and business is waiting for the next new owner to add even more value to the thriving business with their own creative touch!