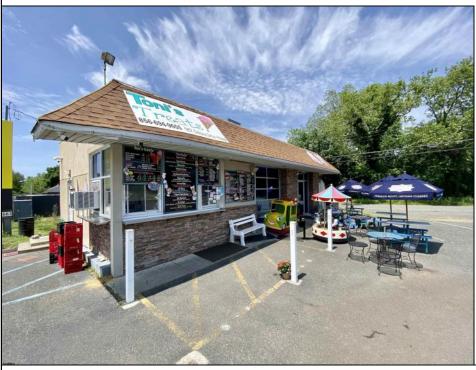

## COMMENTS

Exceptional Turn Key Business Opportunity in a high visibility commercial setting!!! The one and only Toni\'s Treats business and building are for sale. Not only is the building located in a heavily trafficked location that is busy all week long, but the business opportunities increase with the addition of shore traffic in the summer months all while this unique shop sits within walking distance of a Super Wawa, Dunkin\', Family Dollar, CVS, Restaurant, Diner, and other local retailers that keeps this business busy year round with locals and passerby traffic. Toni\'s Treats has been an established, locally owned business for many years, serving specialty ice cream, water ice, food to order, and more. Customers can also stop in and purchase a custom-made ice cream cake, and sweet treats pre-made for a quick bite. The building is set up for inside or outside dining and the parking lot allows for ample parking. This business was not set up with a short-term goal in mind with the high-end commercial kitchen appliances, double walk-in cooler, security system, and many other touches to keep this business running for years to come. In addition to the building, building supplies, and business is waiting for the next new owner to add even more value to the thriving business with their own creative touch!