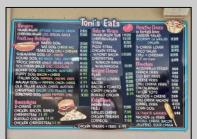

## COMMENTS

Exceptional Turn Key Business Opportunity in a high visibility commercial setting!!! The one and only Toni\'s Treats business and building are for sale. Not only is the building located in a heavily trafficked location that is busy all week long, but the business opportunities increase with the addition of shore traffic in the summer months all while this unique shop sits within walking distance of a Super Wawa, Dunkin\', Family Dollar, CVS, Restaurant, Diner, and other local retailers that keeps this business busy year round with locals and passerby traffic. Toni\'s Treats has been an established, locally owned business for many years, serving specialty ice cream, water ice, food to order, and more. Customers can also stop in and purchase a custom-made ice cream cake, and sweet treats pre-made for a quick bite. The building is set up for inside or outside dining and the parking lot allows for ample parking. This business was not set up with a short-term goal in mind with the high-end commercial kitchen appliances, double walk-in cooler, security system, and many other touches to keep this business running for years to come. In addition to the building, building supplies, and business is waiting for the next new owner to add even more value to the thriving business with their own creative touch!