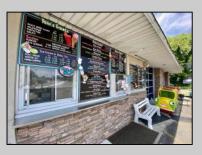

## COMMENTS

Exceptional Turn Key Business Opportunity in a high visibility commercial setting!!! The one and only Toni\'s Treats business and building are for sale. Not only is the building located in a heavily trafficked location that is busy all week long, but the business opportunities increase with the addition of shore traffic in the summer months all while this unique shop sits within walking distance of a Super Wawa, Dunkin\', Family Dollar, CVS, Restaurant, Diner, and other local retailers that keeps this business busy year round with locals and passerby traffic. Toni\'s Treats has been an established, locally owned business for many years, serving specialty ice cream, water ice, food to order, and more. Customers can also stop in and purchase a custom-made ice cream cake, and sweet treats pre-made for a quick bite. The building is set up for inside or outside dining and the parking lot allows for ample parking. This business was not set up with a short-term goal in mind with the high-end commercial kitchen appliances, double walk-in cooler, security system, and many other touches to keep this business running for years to come. In addition to the building, building supplies, and business is waiting for the next new owner to add even more value to the thriving business with their own creative touch!