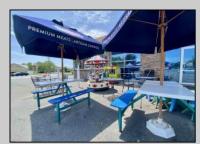

## COMMENTS

Exceptional Turn Key Business Opportunity in a high visibility commercial setting!!! The one and only Toni\'s Treats business and building are for sale. Not only is the building located in a heavily trafficked location that is busy all week long, but the business opportunities increase with the addition of shore traffic in the summer months all while this unique shop sits within walking distance of a Super Wawa, Dunkin\', Family Dollar, CVS, Restaurant, Diner, and other local retailers that keeps this business busy year round with locals and passerby traffic. Toni\'s Treats has been an established, locally owned business for many years, serving specialty ice cream, water ice, food to order, and more. Customers can also stop in and purchase a custom-made ice cream cake, and sweet treats pre-made for a quick bite. The building is set up for inside or outside dining and the parking lot allows for ample parking. This business was not set up with a short-term goal in mind with the high-end commercial kitchen appliances, double walk-in cooler, security system, and many other touches to keep this business running for years to come. In addition to the building, building supplies, and business is waiting for the next new owner to add even more value to the thriving business with their own creative touch!