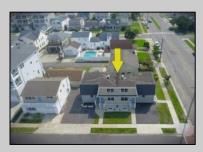

## COMMENTS

Beach Block Condo in Brigantine! Don\'t wait on this one! Here\'s a chance to get a beautifully remodeled 2 bedroom condo in the Lighthouse District of Brigantine. Situated on the beach block of 34th street\'s accessible beach, this cozy condo will make a perfect vacation home and can also be a revenue producing rental that can pay for itself. Beautifully remodeled with modern fixtures and stainless appliances. The brand new mini-split air conditioning system will provide comfort year round. Call your favorite agent and book your private showing today! This is unit 1 of 5 units being offered. As this is a newly established condo unit, taxes have not been determined and HOA fee is estimated. There will be a \$1,000 capital contribution for the HOA. HOA fee covers sewer, water, flood and Hazzard insurance on the structure along with common area maintenance.