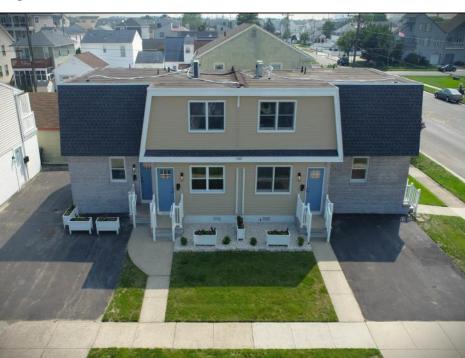

## **COMMENTS**

Beach Block Condo in Brigantine! Don\'t wait on this one! Here\'s a chance to get a beautifully remodeled 2 bedroom condo in the Lighthouse District of Brigantine. Situated on the beach block of 34th street\'s accessible beach, this cozy condo will make a perfect vacation home and can also be a revenue producing rental that can pay for itself. Beautifully remodeled with modern fixtures and stainless appliances. The brand new mini-split air conditioning system will provide comfort year round. Call your favorite agent and book your private showing today! This is unit 1 of 5 units being offered. As this is a newly established condo unit, taxes have not been determined and HOA fee is estimated. There will be a \$1,000 capital contribution for the HOA. HOA fee covers sewer, water, flood and Hazzard insurance on the structure along with common area maintenance.

## **PROPERTY DETAILS**

| Exterior<br>Brick<br>Vinyl | ParkingGarage<br>None  | OtherRooms<br>Den/TV Room<br>Eat In Kitchen | InteriorFeatures<br>Pets Allowed |
|----------------------------|------------------------|---------------------------------------------|----------------------------------|
| Heating<br>Baseboard       | Cooling<br>Multi-Zoned | HotWater<br>Electric                        | Water<br>Public Water            |
| Forced Air                 | Wall Units             | Electric                                    | Public water                     |
| Multi-Zoned                |                        |                                             |                                  |