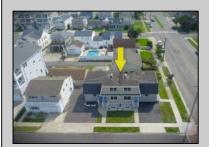

## 3400 Brigantine Brigantine, NJ 08203

## **COMMENTS**

Beach Block Condo in Brigantine! Don\'t wait on this one! Here\'s a chance to get a beautifully remodeled 2 bedroom condo in the Lighthouse District of Brigantine. Situated on the beach block of 34th street\'s accessible beach, this cozy condo will make a perfect vacation home and can also be a revenue producing rental that can pay for itself. Beautifully remodeled with modern fixtures and stainless appliances. The brand new mini-split air conditioning system will provide comfort year round. Call your favorite agent and book your private showing today! This is unit 1 of 5 units being offered. As this is a newly established condo unit, taxes have not been determined and HOA fee is estimated. There will be a \$1,000 capital contribution for the HOA. HOA fee covers sewer, water, flood and Hazzard insurance on the structure along with common area maintenance.