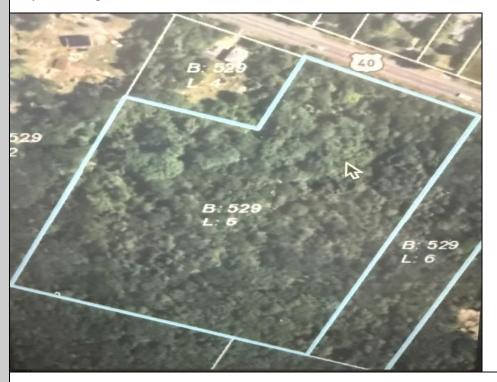

## **COMMENTS**

Incredible opportunity to own over 10 acres of versatile land with road frontage along the well-traveled Harding Highway (Route 40) in sought-after Mays Landing. Whether you\'re envisioning a private estate, agricultural use, or exploring development possibilities (subject to zoning), this expansive parcel offers endless potential. Enjoy the best of both worlds—peaceful, wooded surroundings with convenient access to major highways, shopping, schools, and the heart of Mays Landing. The property's generous size, level terrain, and prime location make it a rare find in Atlantic County. Don't miss your chance to invest in this dynamic and growing area!

## **PROPERTY DETAILS**