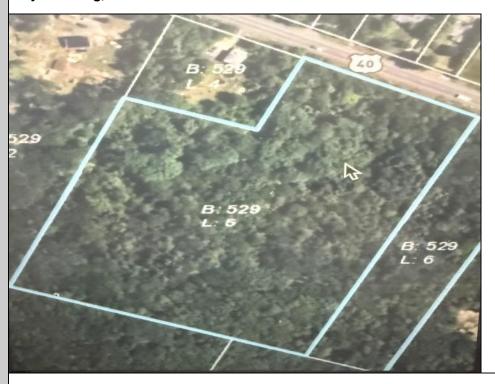

## **COMMENTS**

Incredible opportunity to own over 10 acres of versatile land with road frontage along the well-traveled Harding Highway (Route 40) in sought-after Mays Landing. Whether you\'re envisioning a private estate, agricultural use, or exploring development possibilities (subject to zoning), this expansive parcel offers endless potential. Enjoy the best of both worlds—peaceful, wooded surroundings with convenient access to major highways, shopping, schools, and the heart of Mays Landing. The property's generous size, level terrain, and prime location make it a rare find in Atlantic County. Don't miss your chance to invest in this dynamic and growing area!

## **PROPERTY DETAILS**

Ask for Veronica "Ronni" Vetro Berger Realty Inc 3160 Asbury Avenue, Ocean City Call: 609-399-0076 Email to: vrv@bergerrealty.com