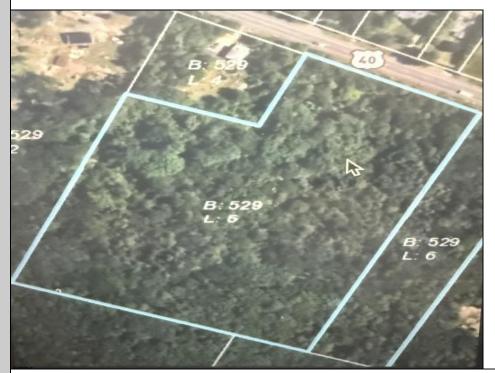

## COMMENTS

Incredible opportunity to own over 10 acres of versatile land with road frontage along the welltraveled Harding Highway (Route 40) in sought-after Mays Landing. Whether you\'re envisioning a private estate, agricultural use, or exploring development possibilities (subject to zoning), this expansive parcel offers endless potential. Enjoy the best of both worlds—peaceful, wooded surroundings with convenient access to major highways, shopping, schools, and the heart of Mays Landing. The property's generous size, level terrain, and prime location make it a rare find in Atlantic County. Don't miss your chance to invest in this dynamic and growing area!

## PROPERTY DETAILS

Ask for Sharon M. Russell Berger Realty Inc 3160 Asbury Avenue, Ocean City Call: 609-399-0076 Email to: smr@bergerrealty.com