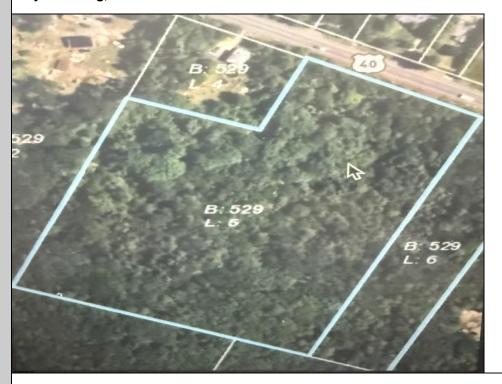

## **COMMENTS**

Incredible opportunity to own over 10 acres of versatile land with road frontage along the well-traveled Harding Highway (Route 40) in sought-after Mays Landing. Whether you\'re envisioning a private estate, agricultural use, or exploring development possibilities (subject to zoning), this expansive parcel offers endless potential. Enjoy the best of both worlds—peaceful, wooded surroundings with convenient access to major highways, shopping, schools, and the heart of Mays Landing. The property's generous size, level terrain, and prime location make it a rare find in Atlantic County. Don't miss your chance to invest in this dynamic and growing area!