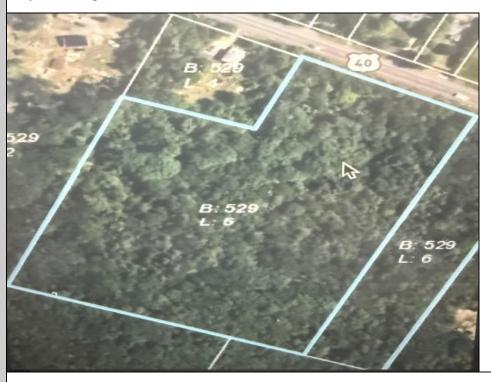

## **COMMENTS**

Incredible opportunity to own over 10 acres of versatile land with road frontage along the well-traveled Harding Highway (Route 40) in sought-after Mays Landing. Whether you\'re envisioning a private estate, agricultural use, or exploring development possibilities (subject to zoning), this expansive parcel offers endless potential. Enjoy the best of both worlds—peaceful, wooded surroundings with convenient access to major highways, shopping, schools, and the heart of Mays Landing. The property's generous size, level terrain, and prime location make it a rare find in Atlantic County. Don't miss your chance to invest in this dynamic and growing area!