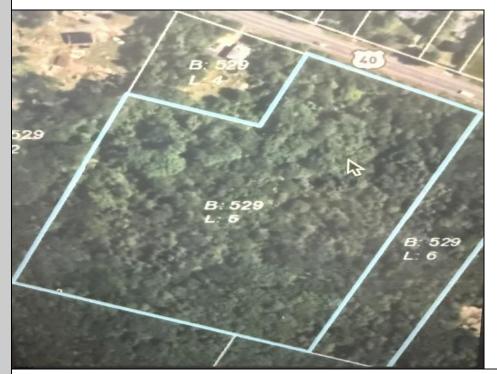

## COMMENTS

Incredible opportunity to own over 10 acres of versatile land with road frontage along the welltraveled Harding Highway (Route 40) in sought-after Mays Landing. Whether you\'re envisioning a private estate, agricultural use, or exploring development possibilities (subject to zoning), this expansive parcel offers endless potential. Enjoy the best of both worlds—peaceful, wooded surroundings with convenient access to major highways, shopping, schools, and the heart of Mays Landing. The property's generous size, level terrain, and prime location make it a rare find in Atlantic County. Don't miss your chance to invest in this dynamic and growing area!

## **PROPERTY DETAILS**

Ask for Joe Young Berger Realty Inc 3160 Asbury Avenue, Ocean City Call: 609-399-0076 Email to: jty@bergerrealty.com