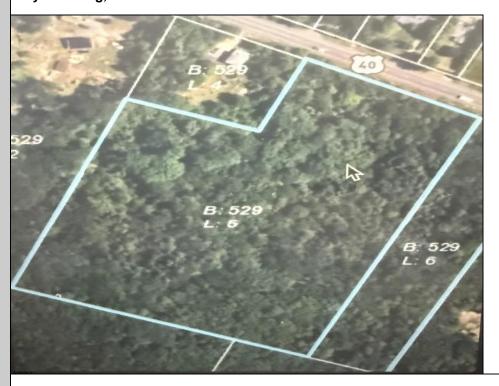

## **COMMENTS**

Incredible opportunity to own over 10 acres of versatile land with road frontage along the well-traveled Harding Highway (Route 40) in sought-after Mays Landing. Whether you\'re envisioning a private estate, agricultural use, or exploring development possibilities (subject to zoning), this expansive parcel offers endless potential. Enjoy the best of both worlds—peaceful, wooded surroundings with convenient access to major highways, shopping, schools, and the heart of Mays Landing. The property's generous size, level terrain, and prime location make it a rare find in Atlantic County. Don't miss your chance to invest in this dynamic and growing area!