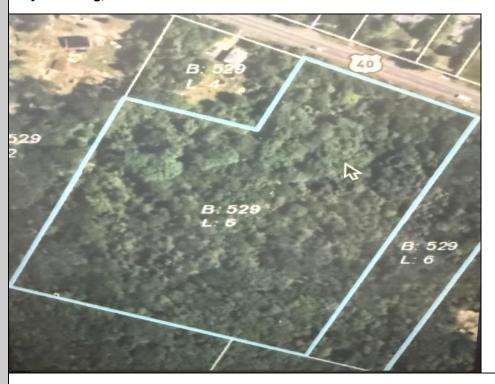

## **COMMENTS**

Incredible opportunity to own over 10 acres of versatile land with road frontage along the well-traveled Harding Highway (Route 40) in sought-after Mays Landing. Whether you\'re envisioning a private estate, agricultural use, or exploring development possibilities (subject to zoning), this expansive parcel offers endless potential. Enjoy the best of both worlds—peaceful, wooded surroundings with convenient access to major highways, shopping, schools, and the heart of Mays Landing. The property's generous size, level terrain, and prime location make it a rare find in Atlantic County. Don't miss your chance to invest in this dynamic and growing area!