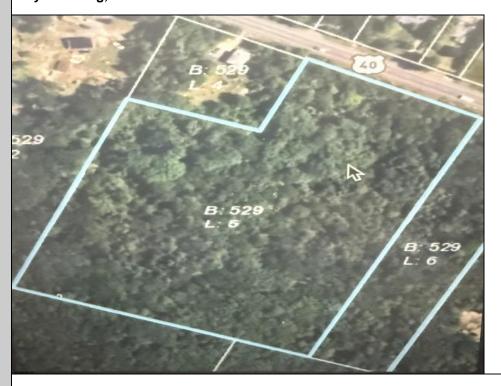

## **COMMENTS**

Incredible opportunity to own over 10 acres of versatile land with road frontage along the well-traveled Harding Highway (Route 40) in sought-after Mays Landing. Whether you\'re envisioning a private estate, agricultural use, or exploring development possibilities (subject to zoning), this expansive parcel offers endless potential. Enjoy the best of both worlds—peaceful, wooded surroundings with convenient access to major highways, shopping, schools, and the heart of Mays Landing. The property's generous size, level terrain, and prime location make it a rare find in Atlantic County. Don't miss your chance to invest in this dynamic and growing area!