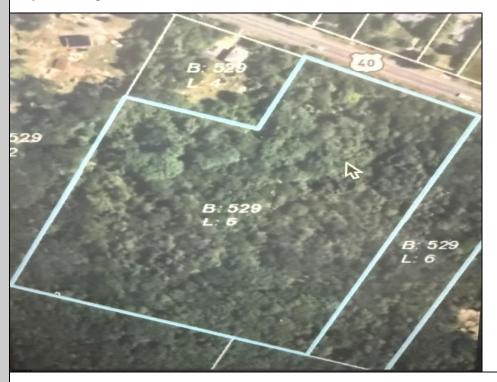

## **COMMENTS**

Incredible opportunity to own over 10 acres of versatile land with road frontage along the well-traveled Harding Highway (Route 40) in sought-after Mays Landing. Whether you\'re envisioning a private estate, agricultural use, or exploring development possibilities (subject to zoning), this expansive parcel offers endless potential. Enjoy the best of both worlds—peaceful, wooded surroundings with convenient access to major highways, shopping, schools, and the heart of Mays Landing. The property's generous size, level terrain, and prime location make it a rare find in Atlantic County. Don't miss your chance to invest in this dynamic and growing area!