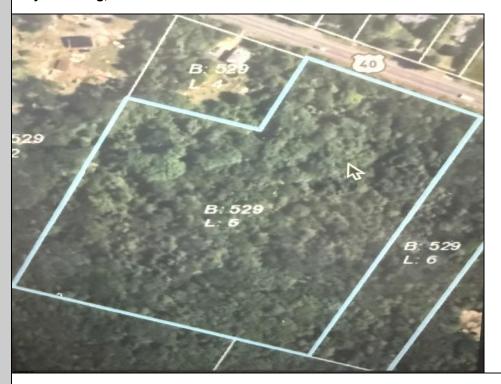

## **COMMENTS**

Incredible opportunity to own over 10 acres of versatile land with road frontage along the well-traveled Harding Highway (Route 40) in sought-after Mays Landing. Whether you\'re envisioning a private estate, agricultural use, or exploring development possibilities (subject to zoning), this expansive parcel offers endless potential. Enjoy the best of both worlds—peaceful, wooded surroundings with convenient access to major highways, shopping, schools, and the heart of Mays Landing. The property's generous size, level terrain, and prime location make it a rare find in Atlantic County. Don't miss your chance to invest in this dynamic and growing area!

## **PROPERTY DETAILS**

Ask for John Greiner
Berger Realty Inc
3160 Asbury Avenue, Ocean City
Call: 609-399-0076
Email to: jag@bergerrealty.com