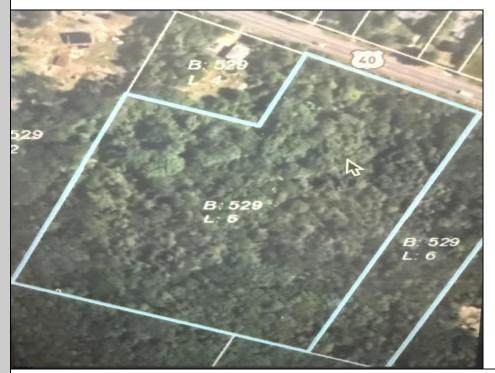

## COMMENTS

Incredible opportunity to own over 10 acres of versatile land with road frontage along the welltraveled Harding Highway (Route 40) in sought-after Mays Landing. Whether you\'re envisioning a private estate, agricultural use, or exploring development possibilities (subject to zoning), this expansive parcel offers endless potential. Enjoy the best of both worlds—peaceful, wooded surroundings with convenient access to major highways, shopping, schools, and the heart of Mays Landing. The property's generous size, level terrain, and prime location make it a rare find in Atlantic County. Don't miss your chance to invest in this dynamic and growing area!

## **PROPERTY DETAILS**

Ask for Graham Ginn Berger Realty Inc 3160 Asbury Avenue, Ocean City Call: 609-399-0076 Email to: gmg@bergerrealty.com https://www.ocnj.com