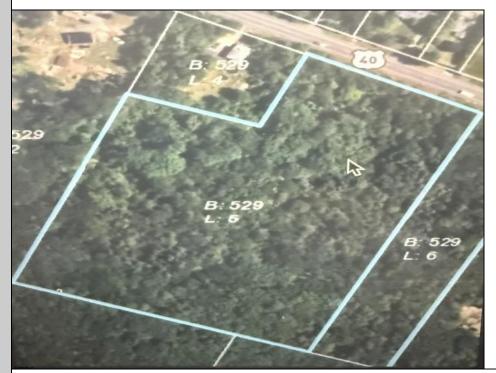

## COMMENTS

Incredible opportunity to own over 10 acres of versatile land with road frontage along the welltraveled Harding Highway (Route 40) in sought-after Mays Landing. Whether you\'re envisioning a private estate, agricultural use, or exploring development possibilities (subject to zoning), this expansive parcel offers endless potential. Enjoy the best of both worlds—peaceful, wooded surroundings with convenient access to major highways, shopping, schools, and the heart of Mays Landing. The property's generous size, level terrain, and prime location make it a rare find in Atlantic County. Don't miss your chance to invest in this dynamic and growing area!