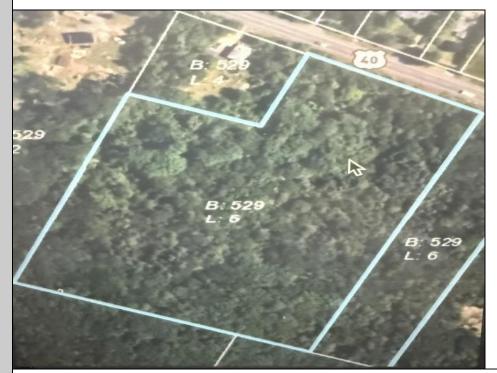

## COMMENTS

Incredible opportunity to own over 10 acres of versatile land with road frontage along the welltraveled Harding Highway (Route 40) in sought-after Mays Landing. Whether you\'re envisioning a private estate, agricultural use, or exploring development possibilities (subject to zoning), this expansive parcel offers endless potential. Enjoy the best of both worlds—peaceful, wooded surroundings with convenient access to major highways, shopping, schools, and the heart of Mays Landing. The property's generous size, level terrain, and prime location make it a rare find in Atlantic County. Don't miss your chance to invest in this dynamic and growing area!