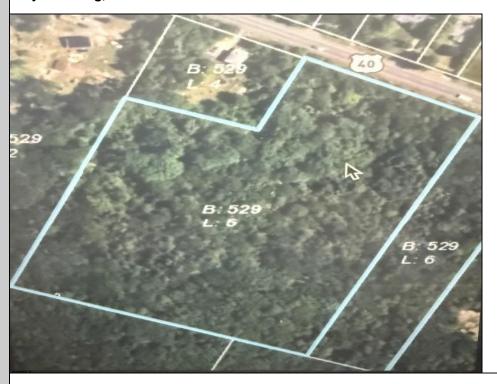

## **COMMENTS**

Incredible opportunity to own over 10 acres of versatile land with road frontage along the well-traveled Harding Highway (Route 40) in sought-after Mays Landing. Whether you\'re envisioning a private estate, agricultural use, or exploring development possibilities (subject to zoning), this expansive parcel offers endless potential. Enjoy the best of both worlds—peaceful, wooded surroundings with convenient access to major highways, shopping, schools, and the heart of Mays Landing. The property's generous size, level terrain, and prime location make it a rare find in Atlantic County. Don't miss your chance to invest in this dynamic and growing area!