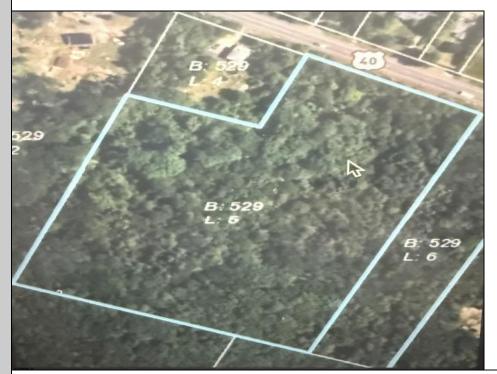

## COMMENTS

Incredible opportunity to own over 10 acres of versatile land with road frontage along the welltraveled Harding Highway (Route 40) in sought-after Mays Landing. Whether you\'re envisioning a private estate, agricultural use, or exploring development possibilities (subject to zoning), this expansive parcel offers endless potential. Enjoy the best of both worlds—peaceful, wooded surroundings with convenient access to major highways, shopping, schools, and the heart of Mays Landing. The property's generous size, level terrain, and prime location make it a rare find in Atlantic County. Don't miss your chance to invest in this dynamic and growing area!