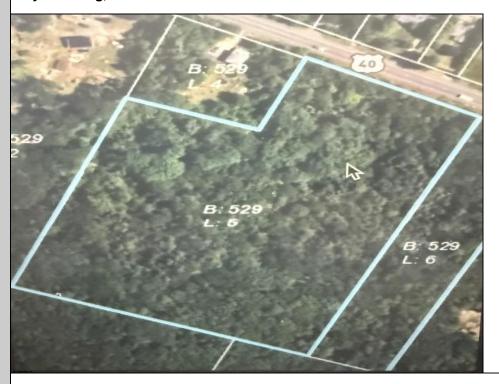

## **COMMENTS**

Incredible opportunity to own over 10 acres of versatile land with road frontage along the well-traveled Harding Highway (Route 40) in sought-after Mays Landing. Whether you\'re envisioning a private estate, agricultural use, or exploring development possibilities (subject to zoning), this expansive parcel offers endless potential. Enjoy the best of both worlds—peaceful, wooded surroundings with convenient access to major highways, shopping, schools, and the heart of Mays Landing. The property's generous size, level terrain, and prime location make it a rare find in Atlantic County. Don't miss your chance to invest in this dynamic and growing area!