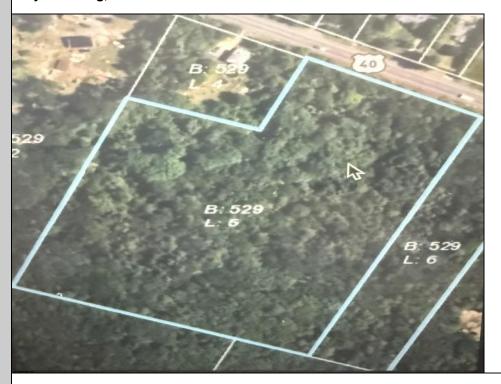

## **COMMENTS**

Incredible opportunity to own over 10 acres of versatile land with road frontage along the well-traveled Harding Highway (Route 40) in sought-after Mays Landing. Whether you\'re envisioning a private estate, agricultural use, or exploring development possibilities (subject to zoning), this expansive parcel offers endless potential. Enjoy the best of both worlds—peaceful, wooded surroundings with convenient access to major highways, shopping, schools, and the heart of Mays Landing. The property's generous size, level terrain, and prime location make it a rare find in Atlantic County. Don't miss your chance to invest in this dynamic and growing area!