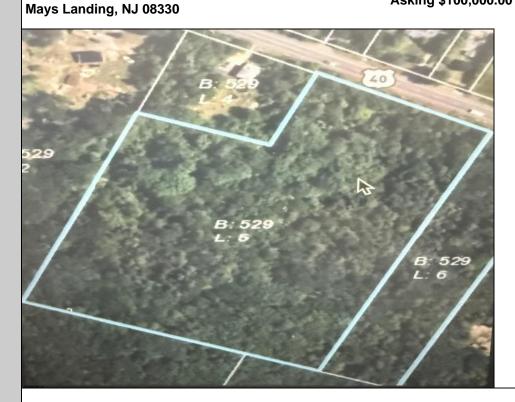

## COMMENTS

Incredible opportunity to own over 10 acres of versatile land with road frontage along the welltraveled Harding Highway (Route 40) in sought-after Mays Landing. Whether you\'re envisioning a private estate, agricultural use, or exploring development possibilities (subject to zoning), this expansive parcel offers endless potential. Enjoy the best of both worlds—peaceful, wooded surroundings with convenient access to major highways, shopping, schools, and the heart of Mays Landing. The property's generous size, level terrain, and prime location make it a rare find in Atlantic County. Don't miss your chance to invest in this dynamic and growing area!