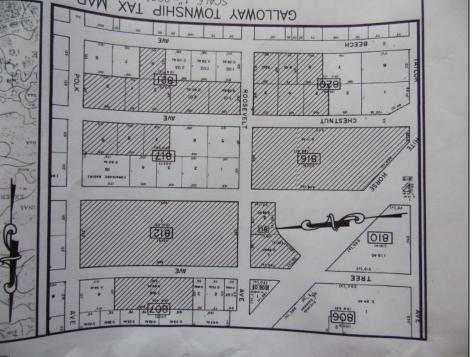

## **COMMENTS**

CHESTNUT & ROOSEVELT MAJOR SUBDIVISION 28 RESIDENTAL LOTS 3 BASIN LOTS AND 1 WETLANDS LOT LOCATED IN GALLOWAY CLOSE TO PARKWAY AND WHITE HORSE PIKE SET OF PLANS IS IN THE OFFICE IT WAS APPROVED IN 4-7-22