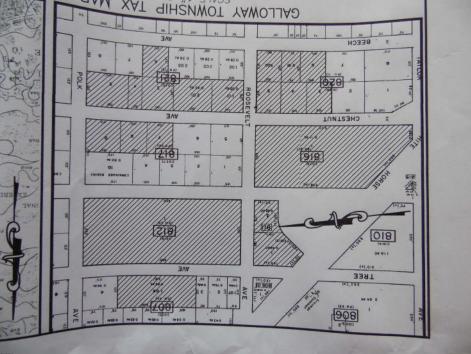

## **COMMENTS**

CHESTNUT & ROOSEVELT MAJOR SUBDIVISION 28 RESIDENTAL LOTS 3 BASIN LOTS AND 1 WETLANDS LOT LOCATED IN GALLOWAY CLOSE TO PARKWAY AND WHITE HORSE PIKE SET OF PLANS IS IN THE OFFICE IT WAS APPROVED IN 4-7-22