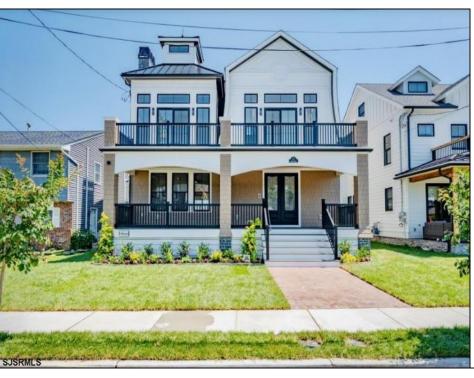

## **COMMENTS**

Welcome to the Riviera's Best-Priced New Construction Single-Family Home! This custom-built 5-bedroom, 5-bath luxury residence offers lagoon views and exceptional amenities throughout. Enjoy the convenience of a full-service elevator, a garage pre-wired for electric vehicle charging, and a backyard oasis featuring a heated qunite pool and a rear deck pre-wired for outdoor speakers—ideal for entertaining. The main level boasts a spacious great room with an oversized kitchen island, premium appliance package, wet bar in the dining area, cozy gas fireplace in the family room, and a private study with sliding barn-style doors. A full bathroom with direct outdoor access enhances poolside living. Upstairs, you'll find four additional bedrooms, a full laundry room, and four access points to expansive front and rear decks with stunning lagoon and median/park views. The luxurious primary suite features heated bathroom floors, a walk-in closet, vaulted ceilings, and private deck access. The third floor offers a private guest retreat with a bedroom, full bath, wet bar, walk-in closet, seating area, and a private rear deck overlooking the pool and some OC skyline views This is a rare opportunity to own new construction in Ocean City's most desirable, family-friendly neighborhood—The Riviera!