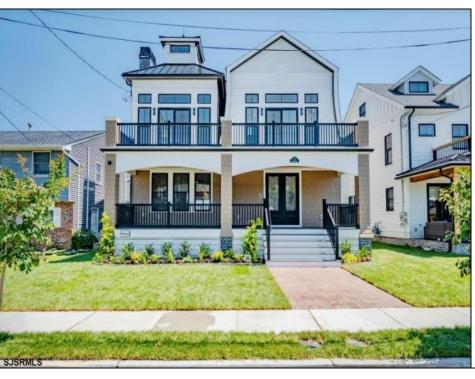

## **COMMENTS**

Welcome to the Riviera's Best-Priced New Construction Single-Family Home! This custom-built 5-bedroom, 5-bath luxury residence offers lagoon views and exceptional amenities throughout. Enjoy the convenience of a full-service elevator, a garage pre-wired for electric vehicle charging, and a backyard oasis featuring a heated gunite pool and a rear deck pre-wired for outdoor speakers—ideal for entertaining. The main level boasts a spacious great room with an oversized kitchen island, premium appliance package, wet bar in the dining area, cozy gas fireplace in the family room, and a private study with sliding barn-style doors. A full bathroom with direct outdoor access enhances poolside living. Upstairs, you'll find four additional bedrooms, a full laundry room, and four access points to expansive front and rear decks with stunning lagoon and median/park views. The luxurious primary suite features heated bathroom floors, a walk-in closet, vaulted ceilings, and private deck access. The third floor offers a private guest retreat with a bedroom, full bath, wet bar, walk-in closet, seating area, and a private rear deck overlooking the pool and some OC skyline views This is a rare opportunity to own new construction in Ocean City's most desirable, family-friendly neighborhood—The Riviera!