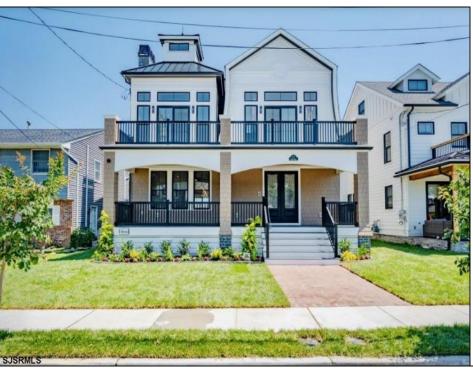

## **COMMENTS**

Welcome to the Riviera's Best-Priced New Construction Single-Family Home! This custom-built 5-bedroom, 5-bath luxury residence offers lagoon views and exceptional amenities throughout. Enjoy the convenience of a full-service elevator, a garage pre-wired for electric vehicle charging, and a backyard oasis featuring a heated qunite pool and a rear deck pre-wired for outdoor speakers—ideal for entertaining. The main level boasts a spacious great room with an oversized kitchen island, premium appliance package, wet bar in the dining area, cozy gas fireplace in the family room, and a private study with sliding barn-style doors. A full bathroom with direct outdoor access enhances poolside living. Upstairs, you'll find four additional bedrooms, a full laundry room, and four access points to expansive front and rear decks with stunning lagoon and median/park views. The luxurious primary suite features heated bathroom floors, a walk-in closet, vaulted ceilings, and private deck access. The third floor offers a private guest retreat with a bedroom, full bath, wet bar, walk-in closet, seating area, and a private rear deck overlooking the pool and some OC skyline views This is a rare opportunity to own new construction in Ocean City's most desirable, family-friendly neighborhood—The Riviera!