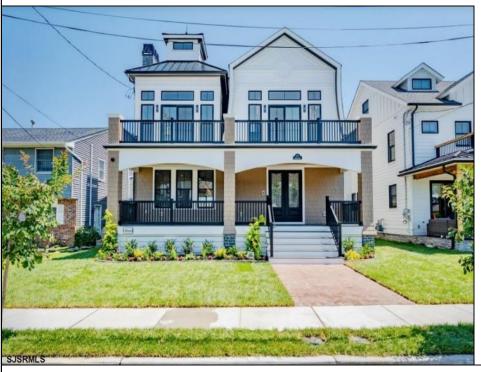

## **COMMENTS**

Welcome to the Riviera's Best-Priced New Construction Single-Family Home! This custom-built 5-bedroom, 5-bath luxury residence offers lagoon views and exceptional amenities throughout. Enjoy the convenience of a full-service elevator, a garage pre-wired for electric vehicle charging, and a backyard oasis featuring a heated gunite pool and a rear deck pre-wired for outdoor speakers—ideal for entertaining. The main level boasts a spacious great room with an oversized kitchen island, premium appliance package, wet bar in the dining area, cozy gas fireplace in the family room, and a private study with sliding barn-style doors. A full bathroom with direct outdoor access enhances poolside living. Upstairs, you'll find four additional bedrooms, a full laundry room, and four access points to expansive front and rear decks with stunning lagoon and median/park views. The luxurious primary suite features heated bathroom floors, a walk-in closet, vaulted ceilings, and private deck access. The third floor offers a private guest retreat with a bedroom, full bath, wet bar, walk-in closet, seating area, and a private rear deck overlooking the pool and some OC skyline views This is a rare opportunity to own new construction in Ocean City's most desirable, family-friendly neighborhood—The Riviera!