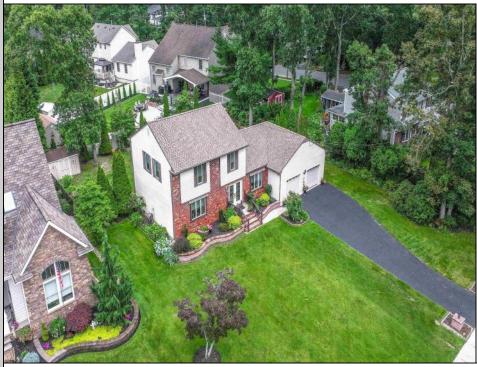

## COMMENTS

Welcome to one of Hammonton\'s finest locations to nestle your family. Access to the Hammonton Public school system. Walk up to this well-manicured lawn and you will be delighted to find a home that has been loved and cared for. Solid brick front with elongated casement windows, makes this abode so unique. Decorative pavers that surround the front facade and staircase, adds opulence. The style and design will wow you. Enter through the gorgeous etched glass, double front doors. You will be greeted with a very spacious, 1st floor layout. A huge sitting room, a Livingroom with a cozy fireplace, plus an additional large den. This den may be converted to a main floor bedroom, if a 4th is a necessity for you, perhaps? A half bathroom. Kitchen is large enough to hold a breakfast table. But there is also a formal dining room. 2 car garage. And doors that lead to a nice deck. Backyard is cleared just enough for a semiprivate, tranquil setting. This home is like a dollhouse. Nice wide street is a plus. No congestion here. Make those beautiful memories. Just as the Sellers did since 1975. And yes, they are the original owners of this lovely home. Priced accurately to sell. Very well maintained...but to be sold \"As is\". Roof is 4 years new. Upstairs primary bathroom has been meticulously upgraded by a pro. Owner is doing no additional work on the home. Contingent on Seller finding a new home. Search is already in progress.