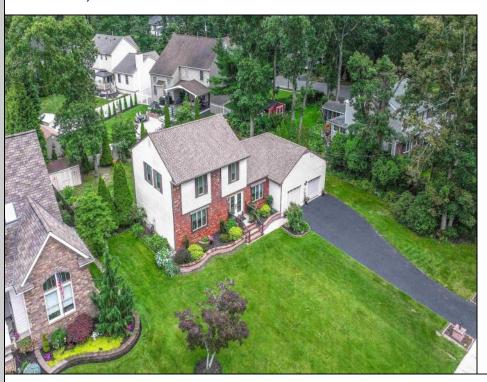

## **COMMENTS**

Welcome to one of Hammonton\'s finest locations to nestle your family. Access to the Hammonton Public school system. Walk up to this well-manicured lawn and you will be delighted to find a home that has been loved and cared for. Solid brick front with elongated casement windows, makes this abode so unique. Decorative pavers that surround the front facade and staircase, adds opulence. The style and design will wow you. Enter through the gorgeous etched glass, double front doors. You will be greeted with a very spacious, 1st floor layout. A huge sitting room, a Livingroom with a cozy fireplace, plus an additional large den. This den may be converted to a main floor bedroom, if a 4th is a necessity for you, perhaps? A half bathroom. Kitchen is large enough to hold a breakfast table. But there is also a formal dining room. 2 car garage. And doors that lead to a nice deck. Backyard is cleared just enough for a semiprivate, tranquil setting. This home is like a dollhouse. Nice wide street is a plus. No congestion here. Make those beautiful memories. Just as the Sellers did since 1975. And yes, they are the original owners of this lovely home. Priced accurately to sell. Very well maintained...but to be sold \"As is\". Roof is 4 years new. Upstairs primary bathroom has been meticulously upgraded by a pro. Owner is doing no additional work on the home. Contingent on Seller finding a new home. Search is already in progress.