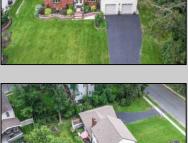

## **COMMENTS**

Welcome to one of Hammonton\'s finest locations to nestle your family. Access to the Hammonton Public school system. Walk up to this well-manicured lawn and you will be delighted to find a home that has been loved and cared for. Solid brick front with elongated casement windows, makes this abode so unique. Decorative pavers that surround the front facade and staircase, adds opulence. The style and design will wow you. Enter through the gorgeous etched glass, double front doors. You will be greeted with a very spacious, 1st floor layout. A huge sitting room, a Livingroom with a cozy fireplace, plus an additional large den. This den may be converted to a main floor bedroom, if a 4th is a necessity for you, perhaps? A half bathroom. Kitchen is large enough to hold a breakfast table. But there is also a formal dining room. 2 car garage. And doors that lead to a nice deck. Backyard is cleared just enough for a semiprivate, tranquil setting. This home is like a dollhouse. Nice wide street is a plus. No congestion here. Make those beautiful memories. Just as the Sellers did since 1975. And yes, they are the original owners of this lovely home. Priced accurately to sell. Very well maintained...but to be sold \"As is\". Roof is 4 years new. Upstairs primary bathroom has been meticulously upgraded by a pro. Owner is doing no additional work on the home. Contingent on Seller finding a new home. Search is already in progress.