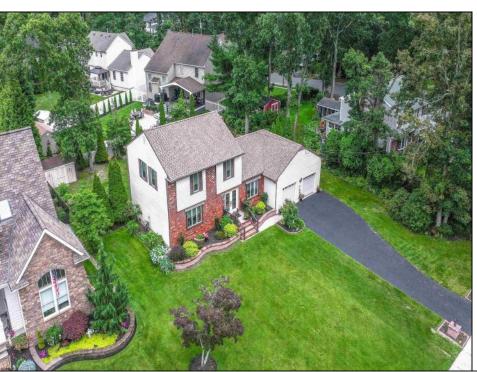

## **COMMENTS**

Welcome to one of Hammonton\'s finest locations to nestle your family. Access to the Hammonton Public school system. Walk up to this well-manicured lawn and you will be delighted to find a home that has been loved and cared for. Solid brick front with elongated casement windows, makes this abode so unique. Decorative pavers that surround the front facade and staircase, adds opulence. The style and design will wow you. Enter through the gorgeous etched glass, double front doors. You will be greeted with a very spacious, 1st floor layout. A huge sitting room, a Livingroom with a cozy fireplace, plus an additional large den. This den may be converted to a main floor bedroom, if a 4th is a necessity for you, perhaps? A half bathroom. Kitchen is large enough to hold a breakfast table. But there is also a formal dining room. 2 car garage. And doors that lead to a nice deck. Backyard is cleared just enough for a semiprivate, tranquil setting. This home is like a dollhouse. Nice wide street is a plus. No congestion here. Make those beautiful memories. Just as the Sellers did since 1975. And yes, they are the original owners of this lovely home. Priced accurately to sell. Very well maintained...but to be sold \"As is\". Roof is 4 years new. Upstairs primary bathroom has been meticulously upgraded by a pro. Owner is doing no additional work on the home. Contingent on Seller finding a new home. Search is already in progress.