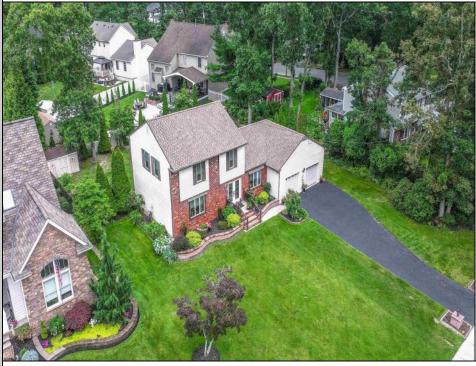

## COMMENTS

Welcome to one of Hammonton\'s finest locations to nestle your family. Access to the Hammonton Public school system. Walk up to this well-manicured lawn and you will be delighted to find a home that has been loved and cared for. Solid brick front with elongated casement windows, makes this abode so unique. Decorative pavers that surround the front facade and staircase, adds opulence. The style and design will wow you. Enter through the gorgeous etched glass, double front doors. You will be greeted with a very spacious, 1st floor layout. A huge sitting room, a Livingroom with a cozy fireplace, plus an additional large den. This den may be converted to a main floor bedroom, if a 4th is a necessity for you, perhaps? A half bathroom. Kitchen is large enough to hold a breakfast table. But there is also a formal dining room. 2 car garage. And doors that lead to a nice deck. Backyard is cleared just enough for a semiprivate, tranquil setting. This home is like a dollhouse. Nice wide street is a plus. No congestion here. Make those beautiful memories. Just as the Sellers did since 1975. And yes, they are the original owners of this lovely home. Priced accurately to sell. Very well maintained...but to be sold \"As is\". Roof is 4 years new. Upstairs primary bathroom has been meticulously upgraded by a pro. Owner is doing no additional work on the home. Contingent on Seller finding a new home. Search is already in progress.