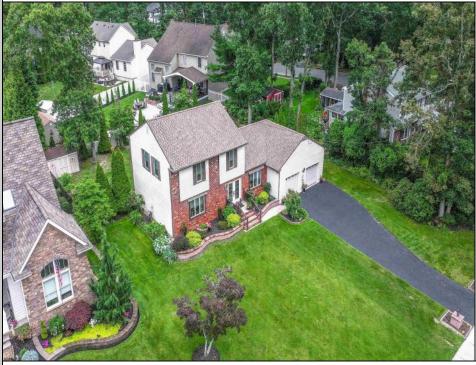

## COMMENTS

Welcome to one of Hammonton\'s finest locations to nestle your family. Access to the Hammonton Public school system. Walk up to this well-manicured lawn and you will be delighted to find a home that has been loved and cared for. Solid brick front with elongated casement windows, makes this abode so unique. Decorative pavers that surround the front facade and staircase, adds opulence. The style and design will wow you. Enter through the gorgeous etched glass, double front doors. You will be greeted with a very spacious, 1st floor layout. A huge sitting room, a Livingroom with a cozy fireplace, plus an additional large den. This den may be converted to a main floor bedroom, if a 4th is a necessity for you, perhaps? A half bathroom. Kitchen is large enough to hold a breakfast table. But there is also a formal dining room. 2 car garage. And doors that lead to a nice deck. Backyard is cleared just enough for a semiprivate, tranquil setting. This home is like a dollhouse. Nice wide street is a plus. No congestion here. Make those beautiful memories. Just as the Sellers did since 1975. And yes, they are the original owners of this lovely home. Priced accurately to sell. Very well maintained...but to be sold \"As is\". Roof is 4 years new. Upstairs primary bathroom has been meticulously upgraded by a pro. Owner is doing no additional work on the home. Contingent on Seller finding a new home. Search is already in progress.