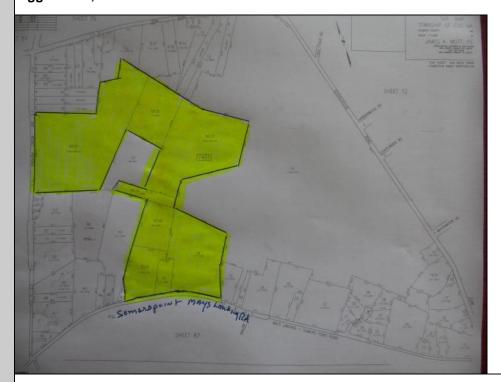

## COMMENTS

85 Acres with 985 feet of frontage on English Creek Road in Egg Harbor Twp.\'s R-1 zone. 1,221 feet of frontage on Somers Point Mays Landing Road, also in the R-1 zone for a total of 85.07 Acres. No approvals are in place. It is the buyers responsibility to do their own due diligence as to use of the property for their intended use. R-1 ZONE CONSISTS OF 40,000 SF LOTS WITH A MINIMUM OF 150 FRONTAGE BLOCK 7401 LOTS 38-39-40.01-40.02-58.01-02-03-04