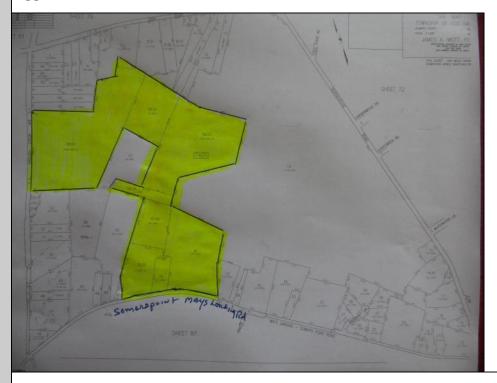

## COMMENTS

85 Acres with 985 feet of frontage on English Creek Road in Egg Harbor Twp.\'s R-1 zone. 1,221 feet of frontage on Somers Point Mays Landing Road, also in the R-1 zone for a total of 85.07 Acres. No approvals are in place. It is the buyers responsibility to do their own due diligence as to use of the property for their intended use. R-1 ZONE CONSISTS OF 40,000 SF LOTS WITH A MINIMUM OF 150 FRONTAGE BLOCK 7401 LOTS 38-39-40.01-40.02-58.01-02-03-04 **PROPERTY DETAILS** 