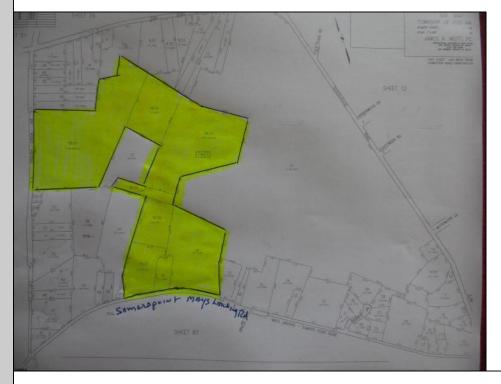

## COMMENTS

85 Acres with 985 feet of frontage on English Creek Road in Egg Harbor Twp.\'s R-1 zone. 1,221 feet of frontage on Somers Point Mays Landing Road, also in the R-1 zone for a total of 85.07 Acres. No approvals are in place. It is the buyers responsibility to do their own due diligence as to use of the property for their intended use. R-1 ZONE CONSISTS OF 40,000 SF LOTS WITH A MINIMUM OF 150 FRONTAGE BLOCK 7401 LOTS 38-39-40.01-40.02-58.01-02-03-04