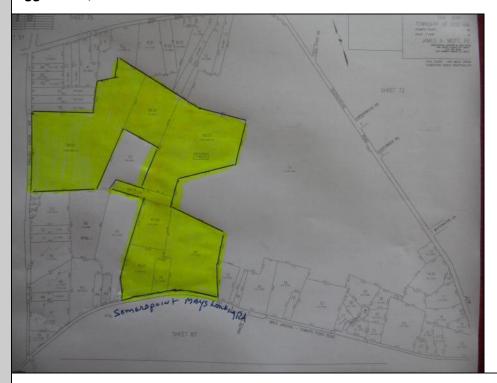

## COMMENTS

85 Acres with 985 feet of frontage on English Creek Road in Egg Harbor Twp.\'s R-1 zone. 1,221 feet of frontage on Somers Point Mays Landing Road, also in the R-1 zone for a total of 85.07 Acres. No approvals are in place. It is the buyers responsibility to do their own due diligence as to use of the property for their intended use. R-1 ZONE CONSISTS OF 40,000 SF LOTS WITH A MINIMUM OF 150 FRONTAGE BLOCK 7401 LOTS 38-39-40.01-40.02-58.01-02-03-04 **PROPERTY DETAILS** 