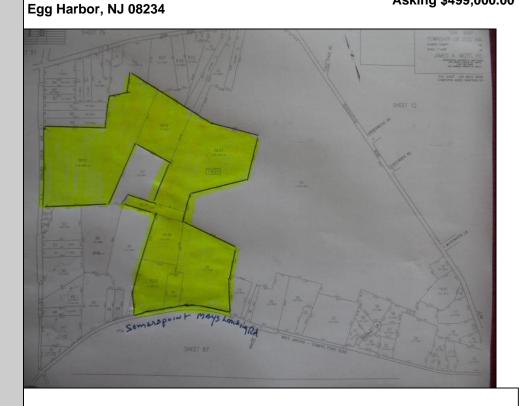

## COMMENTS

85 Acres with 985 feet of frontage on English Creek Road in Egg Harbor Twp.\'s R-1 zone. 1,221 feet of frontage on Somers Point Mays Landing Road, also in the R-1 zone for a total of 85.07 Acres. No approvals are in place. It is the buyers responsibility to do their own due diligence as to use of the property for their intended use. R-1 ZONE CONSISTS OF 40,000 SF LOTS WITH A MINIMUM OF 150 FRONTAGE BLOCK 7401 LOTS 38-39-40.01-40.02-58.01-02-03-04