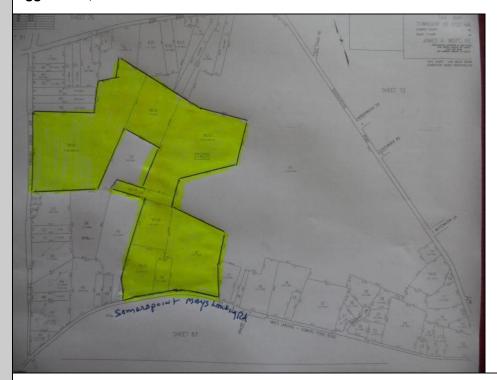

## COMMENTS

85 Acres with 985 feet of frontage on English Creek Road in Egg Harbor Twp.\'s R-1 zone. 1,221 feet of frontage on Somers Point Mays Landing Road, also in the R-1 zone for a total of 85.07 Acres. No approvals are in place. It is the buyers responsibility to do their own due diligence as to use of the property for their intended use. R-1 ZONE CONSISTS OF 40,000 SF LOTS WITH A MINIMUM OF 150 FRONTAGE BLOCK 7401 LOTS 38-39-40.01-40.02-58.01-02-03-04