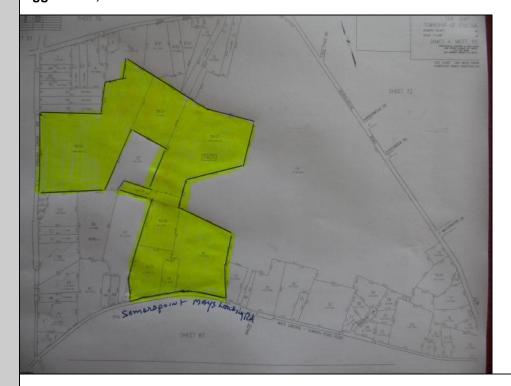

## COMMENTS

85 Acres with 985 feet of frontage on English Creek Road in Egg Harbor Twp.\'s R-1 zone. 1,221 feet of frontage on Somers Point Mays Landing Road, also in the R-1 zone for a total of 85.07 Acres. No approvals are in place. It is the buyers responsibility to do their own due diligence as to use of the property for their intended use. R-1 ZONE CONSISTS OF 40,000 SF LOTS WITH A MINIMUM OF 150 FRONTAGE BLOCK 7401 LOTS 38-39-40.01-40.02-58.01-02-03-04