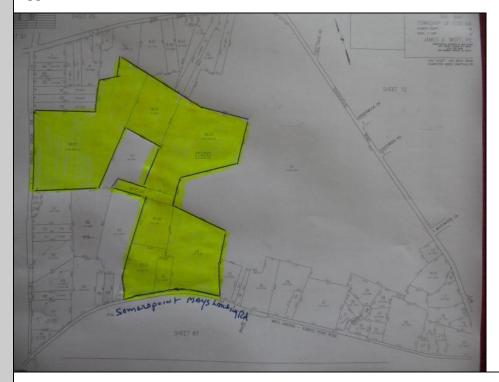

## COMMENTS

85 Acres with 985 feet of frontage on English Creek Road in Egg Harbor Twp.\'s R-1 zone. 1,221 feet of frontage on Somers Point Mays Landing Road, also in the R-1 zone for a total of 85.07 Acres. No approvals are in place. It is the buyers responsibility to do their own due diligence as to use of the property for their intended use. R-1 ZONE CONSISTS OF 40,000 SF LOTS WITH A MINIMUM OF 150 FRONTAGE BLOCK 7401 LOTS 38-39-40.01-40.02-58.01-02-03-04