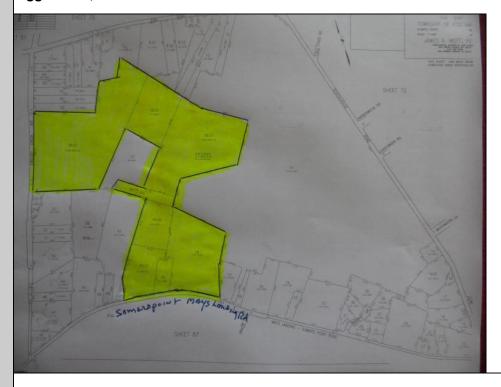

## COMMENTS

85 Acres with 985 feet of frontage on English Creek Road in Egg Harbor Twp.\'s R-1 zone. 1,221 feet of frontage on Somers Point Mays Landing Road, also in the R-1 zone for a total of 85.07 Acres. No approvals are in place. It is the buyers responsibility to do their own due diligence as to use of the property for their intended use. R-1 ZONE CONSISTS OF 40,000 SF LOTS WITH A MINIMUM OF 150 FRONTAGE BLOCK 7401 LOTS 38-39-40.01-40.02-58.01-02-03-04