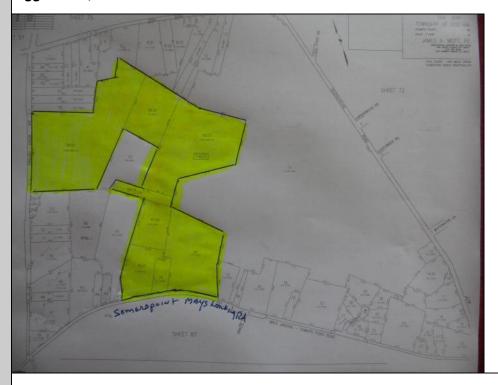

## COMMENTS

85 Acres with 985 feet of frontage on English Creek Road in Egg Harbor Twp.\'s R-1 zone. 1,221 feet of frontage on Somers Point Mays Landing Road, also in the R-1 zone for a total of 85.07 Acres. No approvals are in place. It is the buyers responsibility to do their own due diligence as to use of the property for their intended use. R-1 ZONE CONSISTS OF 40,000 SF LOTS WITH A MINIMUM OF 150 FRONTAGE BLOCK 7401 LOTS 38-39-40.01-40.02-58.01-02-03-04 **PROPERTY DETAILS** 