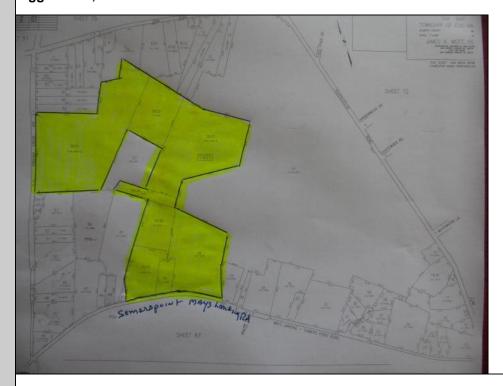

## COMMENTS

85 Acres with 985 feet of frontage on English Creek Road in Egg Harbor Twp.\'s R-1 zone. 1,221 feet of frontage on Somers Point Mays Landing Road, also in the R-1 zone for a total of 85.07 Acres. No approvals are in place. It is the buyers responsibility to do their own due diligence as to use of the property for their intended use. R-1 ZONE CONSISTS OF 40,000 SF LOTS WITH A MINIMUM OF 150 FRONTAGE BLOCK 7401 LOTS 38-39-40.01-40.02-58.01-02-03-04