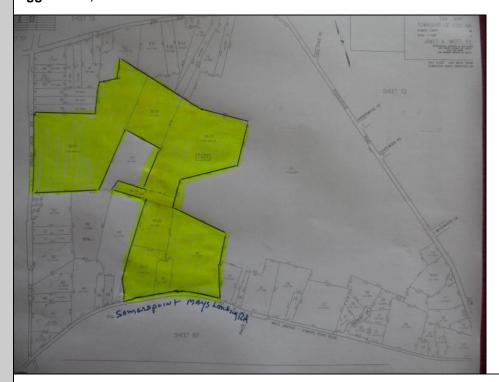

## COMMENTS

85 Acres with 985 feet of frontage on English Creek Road in Egg Harbor Twp.\'s R-1 zone. 1,221 feet of frontage on Somers Point Mays Landing Road, also in the R-1 zone for a total of 85.07 Acres. No approvals are in place. It is the buyers responsibility to do their own due diligence as to use of the property for their intended use. R-1 ZONE CONSISTS OF 40,000 SF LOTS WITH A MINIMUM OF 150 FRONTAGE BLOCK 7401 LOTS 38-39-40.01-40.02-58.01-02-03-04