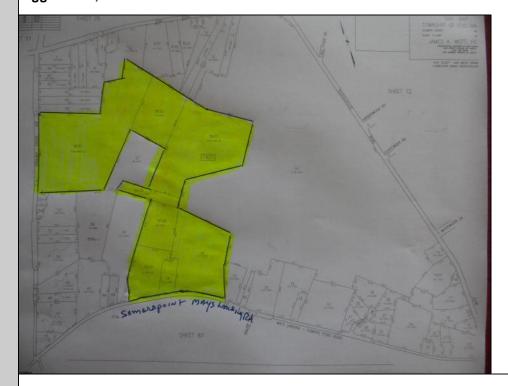

## COMMENTS

85 Acres with 985 feet of frontage on English Creek Road in Egg Harbor Twp.\'s R-1 zone. 1,221 feet of frontage on Somers Point Mays Landing Road, also in the R-1 zone for a total of 85.07 Acres. No approvals are in place. It is the buyers responsibility to do their own due diligence as to use of the property for their intended use. R-1 ZONE CONSISTS OF 40,000 SF LOTS WITH A MINIMUM OF 150 FRONTAGE BLOCK 7401 LOTS 38-39-40.01-40.02-58.01-02-03-04