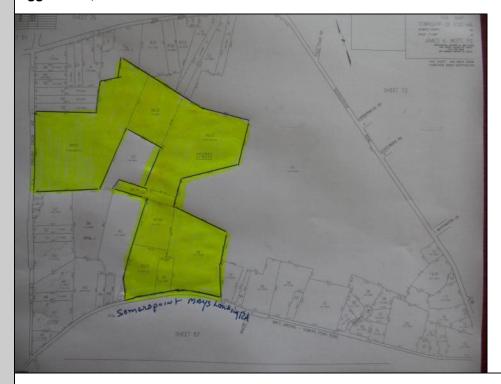

## COMMENTS

85 Acres with 985 feet of frontage on English Creek Road in Egg Harbor Twp.\'s R-1 zone. 1,221 feet of frontage on Somers Point Mays Landing Road, also in the R-1 zone for a total of 85.07 Acres. No approvals are in place. It is the buyers responsibility to do their own due diligence as to use of the property for their intended use. R-1 ZONE CONSISTS OF 40,000 SF LOTS WITH A MINIMUM OF 150 FRONTAGE BLOCK 7401 LOTS 38-39-40.01-40.02-58.01-02-03-04