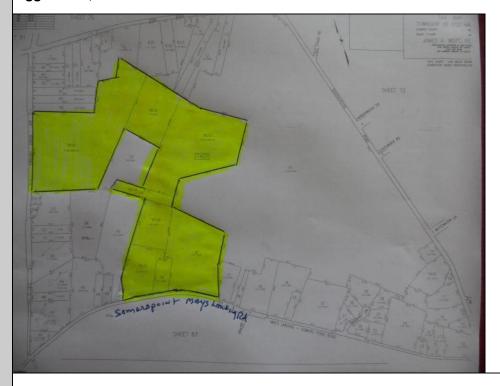

## COMMENTS

85 Acres with 985 feet of frontage on English Creek Road in Egg Harbor Twp.\'s R-1 zone. 1,221 feet of frontage on Somers Point Mays Landing Road, also in the R-1 zone for a total of 85.07 Acres. No approvals are in place. It is the buyers responsibility to do their own due diligence as to use of the property for their intended use. R-1 ZONE CONSISTS OF 40,000 SF LOTS WITH A MINIMUM OF 150 FRONTAGE BLOCK 7401 LOTS 38-39-40.01-40.02-58.01-02-03-04