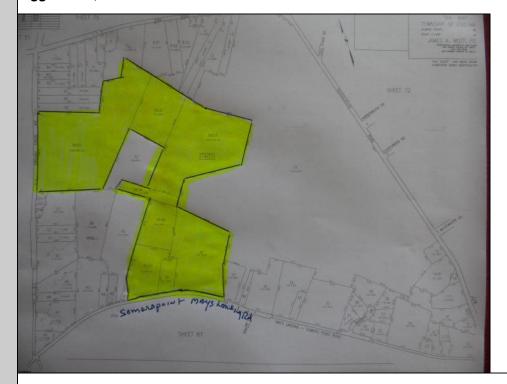

## COMMENTS

85 Acres with 985 feet of frontage on English Creek Road in Egg Harbor Twp.\'s R-1 zone. 1,221 feet of frontage on Somers Point Mays Landing Road, also in the R-1 zone for a total of 85.07 Acres. No approvals are in place. It is the buyers responsibility to do their own due diligence as to use of the property for their intended use. R-1 ZONE CONSISTS OF 40,000 SF LOTS WITH A MINIMUM OF 150 FRONTAGE BLOCK 7401 LOTS 38-39-40.01-40.02-58.01-02-03-04