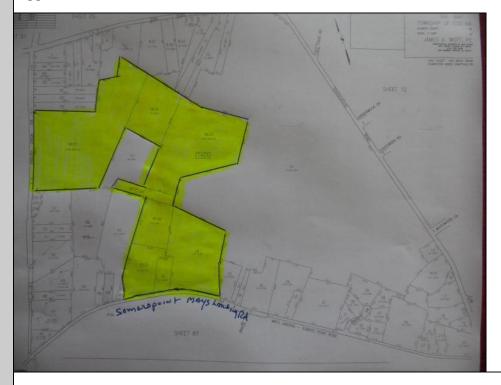

## COMMENTS

85 Acres with 985 feet of frontage on English Creek Road in Egg Harbor Twp.\'s R-1 zone. 1,221 feet of frontage on Somers Point Mays Landing Road, also in the R-1 zone for a total of 85.07 Acres. No approvals are in place. It is the buyers responsibility to do their own due diligence as to use of the property for their intended use. R-1 ZONE CONSISTS OF 40,000 SF LOTS WITH A MINIMUM OF 150 FRONTAGE BLOCK 7401 LOTS 38-39-40.01-40.02-58.01-02-03-04 **PROPERTY DETAILS** 